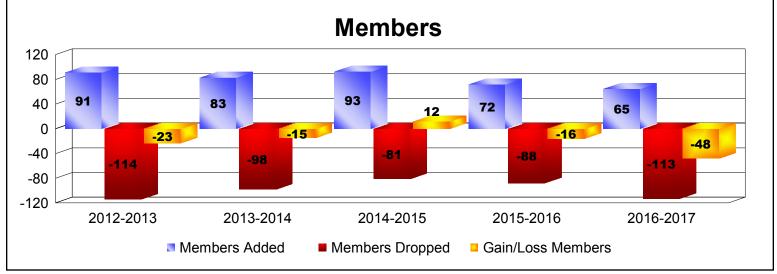

District 101SM As of June 2017 Cumulative

| Year      | New<br>Clubs | Dropped<br>Clubs | Gain/<br>Loss<br>Clubs | New<br>Members | Charter<br>Members | Reinstate<br>Members | Transfer<br>Members | Total<br>Member<br>Added | Total<br>Members<br>Dropped | Gain/<br>Loss<br>Members |
|-----------|--------------|------------------|------------------------|----------------|--------------------|----------------------|---------------------|--------------------------|-----------------------------|--------------------------|
| 2012-2013 | 0            | 0                | 0                      | 82             | 0                  | 2                    | 7                   | 91                       | -114                        | -23                      |
| 2013-2014 | 0            | 0                | 0                      | 71             | 0                  | 3                    | 9                   | 83                       | -98                         | -15                      |
| 2014-2015 | 0            | 0                | 0                      | 88             | 0                  | 1                    | 4                   | 93                       | -81                         | 12                       |
| 2015-2016 | 0            | 0                | 0                      | 71             | 0                  | 0                    | 1                   | 72                       | -88                         | -16                      |
| 2016-2017 | 0            | 0                | 0                      | 64             | 0                  | 0                    | 1                   | 65                       | -113                        | -48                      |
| Average   | 0            | 0                | 0                      | 75             | 0                  | 1                    | 4                   | 81                       | -99                         | -18                      |